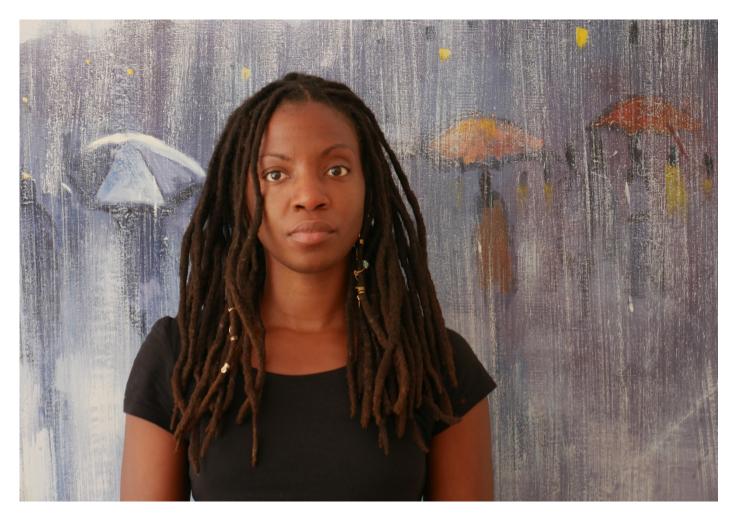

## **Esosa Ighodaro**

Esosa is a soul singer. She has studied a range of vocal techniques from classical to jazz to pop, gospel, r 'n' b and soul. A confident and charismatic performer. She has performed in numerous locations throughout Europe and the UK. And has worked with a wide range of musicians including performing as part of Stevie Wonder's backing choir at the O2 Arena in Dublin, The Blind Boys of Alabama, Republic of Loose, Liam O'Maonlaí, Kíla, Christy Moore, Discovery Gospel choir and African songstress, Yvonne Chaka Chaka.